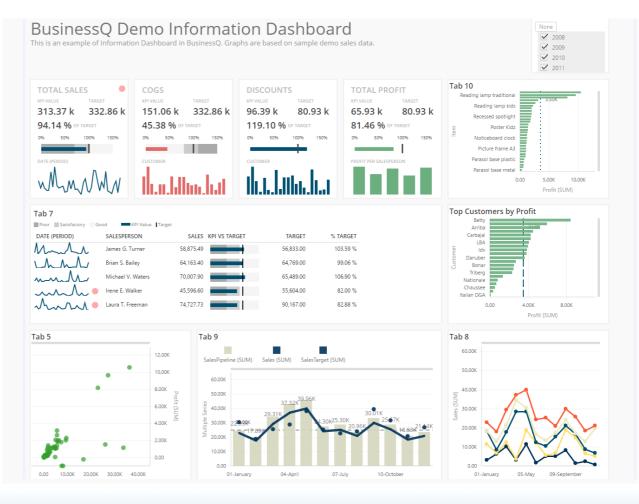

### **Information Dashboards**

Create appropriate BusinessQ Dashboards and take action on what is really important; stay up-to-date with what's going in your business.

Combine all the data you need from BusinessQ Reports, from multiple data sources and even multiple databases into single Dashboard.