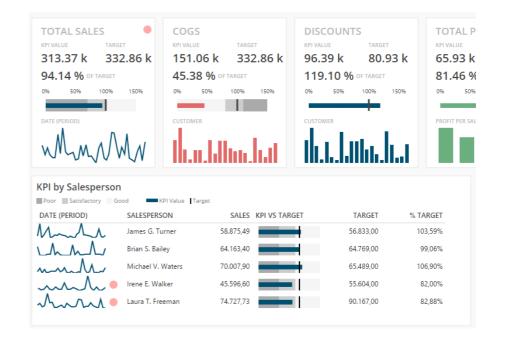

#### **KPI by Salesperson**

| Poor Satisfactory Good KPI Value Target |                   |              |        |           |          |
|-----------------------------------------|-------------------|--------------|--------|-----------|----------|
| DATE (PERIOD)                           | SALESPERSON       | SALES KPI VS | TARGET | TARGET    | % TARGET |
| Mart                                    | James G. Turner   | 58.875,49    |        | 56.833,00 | 103,59%  |
| LANL                                    | Brian S. Bailey   | 64.163,40    |        | 64.769,00 | 99,06%   |
| mm                                      | Michael V. Waters | 70.007,90    |        | 65.489,00 | 106,90%  |
| m                                       | Irene E. Walker   | 45.596,60    |        | 55.604,00 | 82,00%   |
| Ann ·                                   | Laura T. Freeman  | 74.727,73    |        | 90.167,00 | 82,88%   |