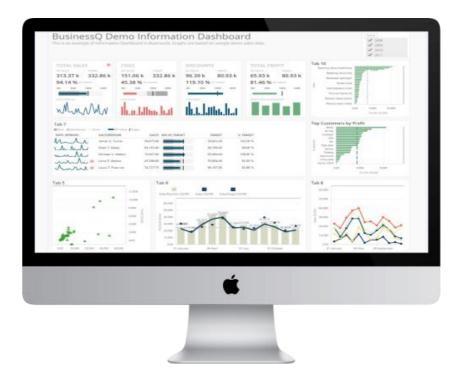

### **Information Dashboards**

Create appropriate BusinessQ Dashboards and take action on what is really important; stay up-to-date with what's going in your business.

Combine all the data you need from BusinessQ Reports, from multiple data sources and even multiple databases into single Dashboard.