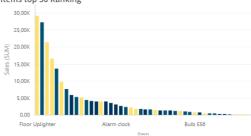

### **Key Performance Indicators**

BusinessQ has special visualization components dedicated to present **KPI** – Key Performance Indicators. In very simple and intuitive process, with BusinessQ you can visualize you KPIs in minutes.

That is possible because we prepared powerful **KPI Matrix and KPI Card** components; In drag-and-drop interface, from connection to your data to powerful Dashboard **in minutes**.

businessq-software.com