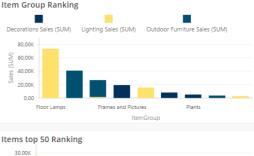

### **Key Performance Indicators**

BusinessQ has special visualization components dedicated to present **KPI** – Key Performance Indicators. In very simple and intuitive process, with BusinessQ you can visualize you KPIs in minutes.

That is possible because we prepared powerful **KPI Matrix and KPI Card** components; In drag-and-drop interface, from connection to your data to powerful Dashboard **in minutes**.

businessq-software.com