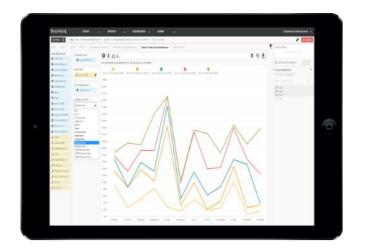

#### **MULTI PLATFORM**

It is designed to work seamlessly on any device, including desktops, tablets and mobile devices.