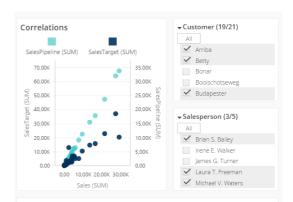

### **Key Performance Indicators**

BusinessQ has special visualization components dedicated to present **KPI** – Key Performance Indicators. In very simple and intuitive process, with BusinessQ you can visualize you KPIs in minutes.

That is possible because we prepared powerful **KPI Matrix and KPI Card** components; In drag-and-drop interface, from connection to your data to powerful Dashboard **in minutes**.

businessq-software.com