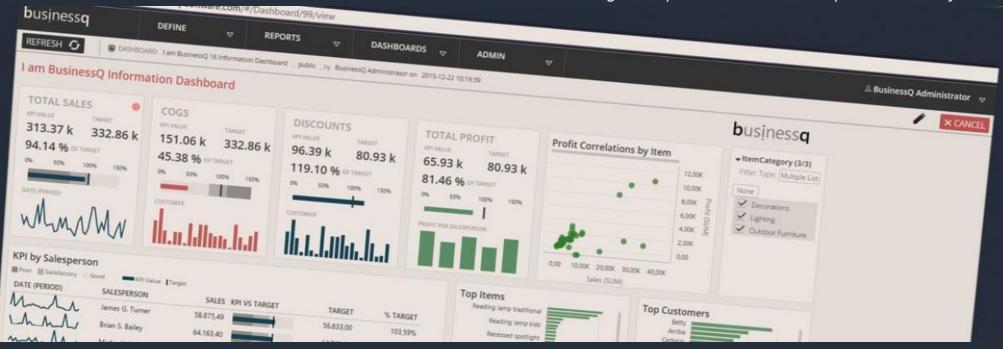

### **Information Dashboards**

Create appropriate BusinessQ Dashboards and take action on what is really important; stay up-to-date with what's going in your business.

Combine all the data you need from BusinessQ Reports, from multiple data sources and even multiple databases into single Dashboard.